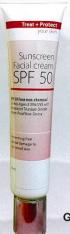

### Geometry Sunscreen Cream SPF 50

Face non-chemical Geometry sunscreen is specially designed to provide superior sun protection without causing breakouts on acne-prone skin. Perfect for face and body, this cream leaves a weightless, matte finish so skin can breathe.

Net Wt. 30 ml Art: GM-017C