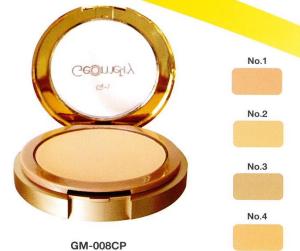

### **Geometry Whitening Compact Powder**

Whitening Compact Powder with water resistant and long lasting properties. It provides smooth, silky and illuminating skin. While concealing the imperfections skin and help to adjust skin tones to be natural glow complexion. Special develop, Help to moisturizing skin with Lauryl PCA and Titanium Dioxide provides the skin fairness for all day long.

Net Wt. 10 g Art: GM-008CP

**GM-019EY** EYE SHADOW GOLD