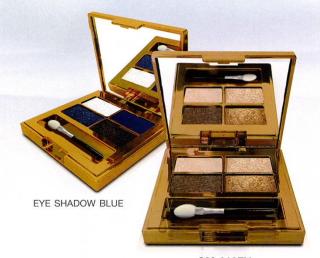

### Geometry Eye Shadow

### Radiant smoothing eye-shadow 6 hours Waterproof

One essential compact offers unlimited eye looks, with shade combinations that range from matte to satin to shimmer. Versatile formula can be applied dry for subtle shading, or dampened for more intense color. Dermatologist tested.

Color : No.1 Blue Fascination and No.2 Gold Intuition

Art: GM-019EY