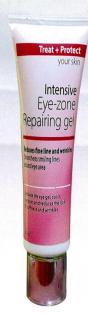

### Geometry Perfect Eye Zone Repair

Reduces Fine Lines in 2 Hours Smoothens smiling lines around eye area Ultimate lift eye gel that helps cooling contours and reduces the look of puffiness and wrinkles.

Active complex in this formula was a natural complex combining watermelon rind extract, Lens Esculenta(Lentil) Fruit Extract and unripened apple and apple skin in an optimized delivery system.

Watermelon rind is one of nature's few materials to contain citrulline. Citrullineis essential to the functioning of filaggrinwhich forms a critical part of the skin's own water based moisturizing complex. The lentil extract contains vitamin B5 and tri-saccharides.

The apple starch is a source of polysaccharides, sodium lactate and sodium PCA

Net Wt. 30 ml Art: GM-009G

**GM-018MC** 