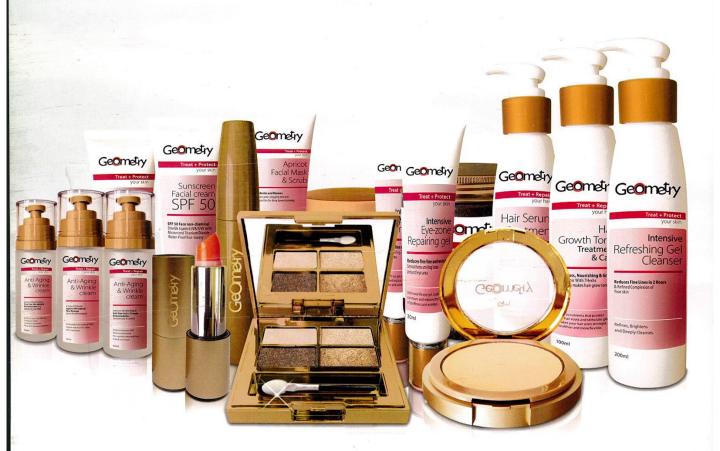

### Geometry Apricot Facial Mask & Scrub

Hydrates and Renews

Clears pores clogging dirt and impurities for deep down cleansing

A powerful blend of apricot extracts along with natural oils and scrub seed, that help to nourish the skin and tighten the pores. This moisture mask lifts impurities very effectively and also controls facial hair and lightens stretch marks.

### **Geometry Whitening Facial Cream**

Innovative Ingredient for whitening Anti-Aging Spot Skin Revitalizer

INNOVATIVE INGREDIENT FOR WHITEN: Geometry Whitening facial cream contains Innovative mechanism at 2 levels: has a differentiating mechanism compared to the main known molecules on the market that act as direct tyrosinase inhibitors.

### Geometry Anti-Aging and Wrinkle Cream

A natural Protector against UV-induced Skin Damage Lysate a Biotechnological

Completely reform your skin with Natural and firming complex. Improving skin texture to reveal softer, Smoother skin. A NATURAL PROTECTOR AGAINST UV-INDUCED SKIN DAMAGE

### **Geometry Hair Growth Tonic**

Anti-loss & Nourishing & Growth Hair Tonic With 7 Herbs extracts makes hair grow longer

Created from 7 herbs extract formula, this herbal Hair Tonic nourishes the hair and roots to help your hair grow longer. It moisturizes and stimulates hair roots while providing added strength to prevent hair loss and improves circulation in the scalp.

### Geometry Intensive Refreshing Gel Cleanser

Reduces Fine Lines in 2 Hours & Refined complexion of your skin Refines, Brightens and Deeply Cleanses

Active complex in this formula was a natural complex combining watermelon rind extract, Lens Esculenta(Lentil) Fruit Extract and unripened apple and apple skin in an optimized delivery system.

### **Geometry Matte Lip Stick**

Velvety, Matte Look, Moisture Rich Geometry Matte Lipstick, now in a velvety matte finish. Ruby powder enriched formula to intensify the color while keeping a matte finish all day long Matte is re-invented for the most velvety comfortable color ever.

### **Geometry Whitening Compact Powder**

Whitening Compact Powder with water resistant and long lasting properties. It provides smooth, silky and illuminating skin. While concealing the imperfections skin and help to adjust skin tones to be natural glow complexion. Special develop, Help to moisturizing skin with Lauryl PCA and Titanium Dioxide provides the skin fairness for all day long.

### Geometry Eye Shadow