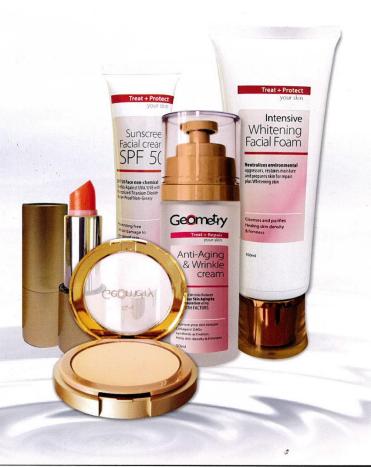

### Geometry Sunscreen Cream SPF 50

Face non-chemical Geometry sunscreen is specially designed to provide superior sun protection without causing breakouts on acne-prone skin. Perfect for face and body, this cream leaves a weightless, matte finish so skin can breathe.

### **Geometry Intensive Whitening Facial Foam**

Neutralizes Environmental

Aggressors, restores moisture and prepares skin for repair. plus Whitening skin. Cleanses and purifies, Healing skin density & firmness

Ultimate Intensive Whitening Facial Foam that helps cooling contours and reduces the look of puffiness, deteriorate and dry-out skin.

Net Wt. 100 ml Art: GM-014F

GM-015SC

### Geometry Anti-Aging and Wrinkle Cream

A natural Protector against UV-induced Skin Damage Lysate a Biotechnological

Completely reform your skin with Natural and firming complex. Improving skin texture to reveal softer, Smoother skin. A NATURAL PROTECTOR AGAINST UV-INDUCED SKIN DAMAGE

### **Geometry Whitening Compact Powder**

Whitening Compact Powder with water resistant and long lasting properties. It provides smooth, silky and illuminating skin. While concealing the imperfections skin and help to adjust skin tones to be natural glow complexion. Special develop, Help to moisturizing skin with Lauryl PCA and Titanium Dioxide provides the skin fairness for all day long.