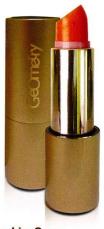

### Geon

www. skyhigh-inter.com

No.1 Red No.2 Pink No.3 Orange No.4 Violet

No.5 Nude

**GM-020LS** 

### **Geometry Matte Lip Stick**

Velvety, Matte Look, Moisture Rich Geometry Matte Lipstick, now in a velvety matte finish. Ruby powder enriched formula to intensify the color while keeping a matte finish all day long Matte is re-invented for the most velvety comfortable color ever.